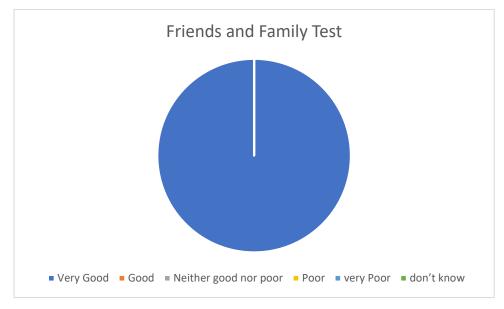

Whitley Bay Health Centre Results for June 2024.

Thinking about your recent visit or contact with our practice, overall, how was your experience of our service?